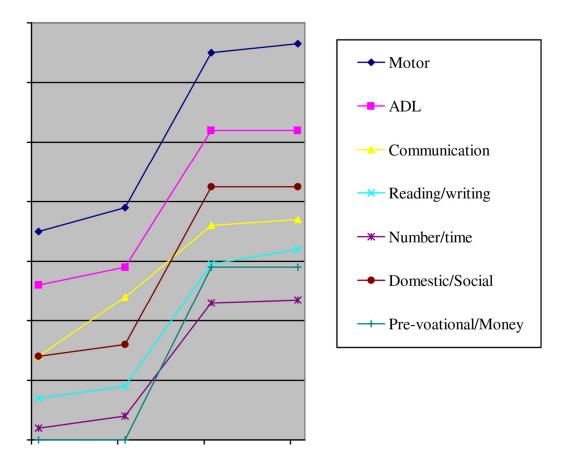

| Exercises Given | Appliances Given | Physical Progress  |
|-----------------|------------------|--------------------|
| Yoga Training   | Nil              | Physically Normal. |

| Class (*)                                 | Primary I-B                                                                     |                                     |        |                  |             |  |
|-------------------------------------------|---------------------------------------------------------------------------------|-------------------------------------|--------|------------------|-------------|--|
| Report period                             | Sep 2014 to Mar 2015                                                            |                                     |        |                  |             |  |
| Severity of<br>Intellectual<br>Disability | Moderate Intellectual disability                                                |                                     |        |                  |             |  |
| Assessment                                |                                                                                 | Sep 2014(%)                         | Mar 20 | 015 <b>(%)</b>   | Sep 2015(%) |  |
|                                           | 1.Motor Skills                                                                  | 65                                  | 60     | 6.5              | 68          |  |
|                                           | 2.Activities of<br>daily Living                                                 | 52                                  | 5      | 52               | 54          |  |
|                                           | 3.Communication                                                                 | 36                                  | 37     |                  | 38          |  |
|                                           | 4.Reading /<br>Writing                                                          | 29.5                                | 32     |                  | 35          |  |
|                                           | 5.Number /<br>Time                                                              | 23                                  | 25     | 3.5              | 25          |  |
|                                           | 6.Domestic /<br>Social                                                          | 42.5                                | 42     | 2.5              | 44.8        |  |
|                                           | 7.PreVocational /<br>Money                                                      | 29                                  | 29     |                  | 32.5        |  |
| Extra                                     | Nature of Program                                                               | No. of Program Prize / participated |        | Recognitions won |             |  |
| Curricular<br>Activities                  | Cultural                                                                        | _                                   |        |                  |             |  |
|                                           | Sports                                                                          | -                                   |        |                  | -           |  |
|                                           | Drawing                                                                         | -                                   |        |                  | -           |  |
| Progress<br>Report                        | Since joining, he has improved 40.29% based on BASIC-MR Scale provided by NIMH. |                                     |        |                  |             |  |